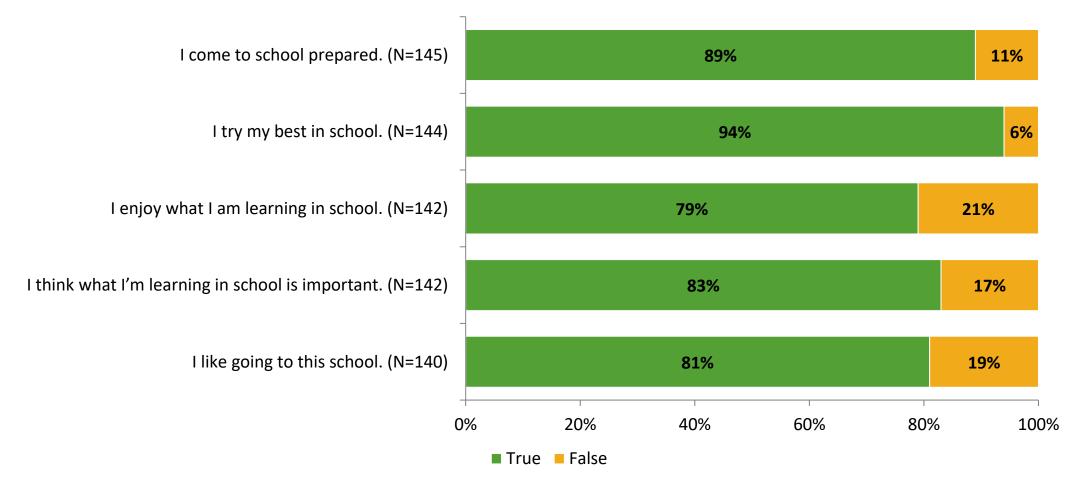

# **Overall Engagement**

Thinking about how you feel/act most of the time, are the following statements true or false?

K12 Insight 🔾