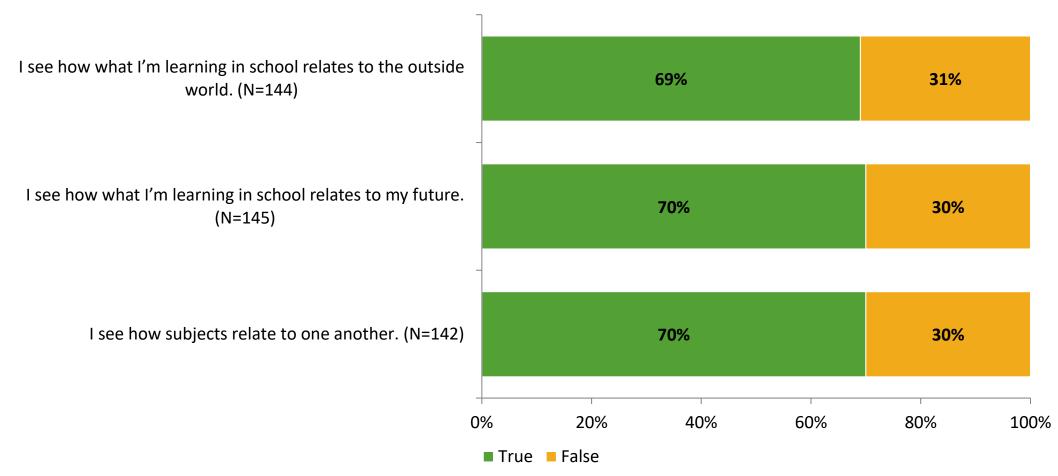

#### Relevance

Thinking about how you feel/act most of the time, are the following statements true or false?

K12 Insight 🔾