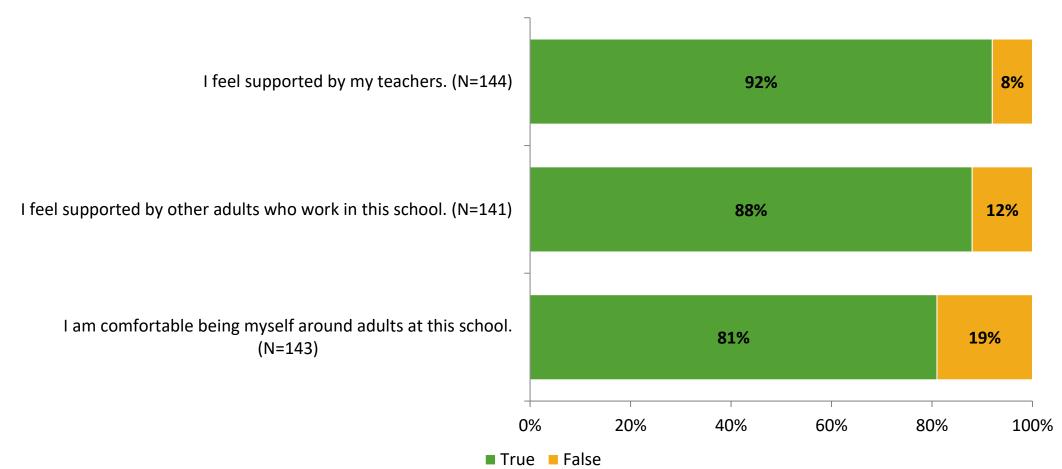

## **Relationships with Adults in School**

Thinking about how you feel/act most of the time, are the following statements true or false?