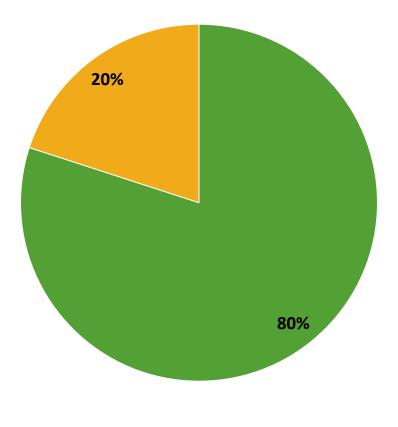

#### **Participation in Extracurricular Activities**

Did you participate in any extracurricular activities this school year? (N=144)

Yes No