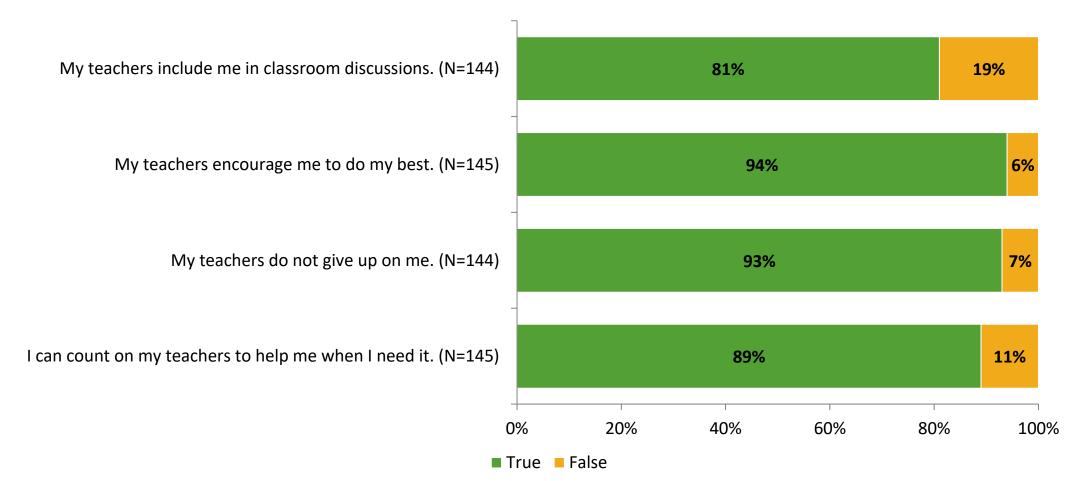

# **Academic Support**

Thinking about how you feel/act most of the time, are the following statements true or false?

K12 Insight 🜔