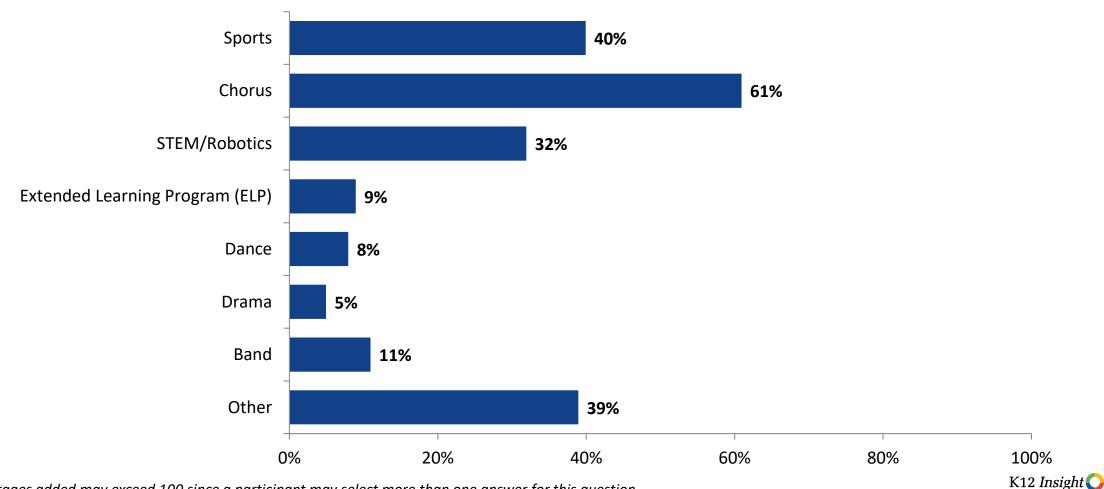

#### Please select the extracurricular activities you participated in.

Please select the extracurricular activities you participated in. (N=114)

Percentages added may exceed 100 since a participant may select more than one answer for this question.