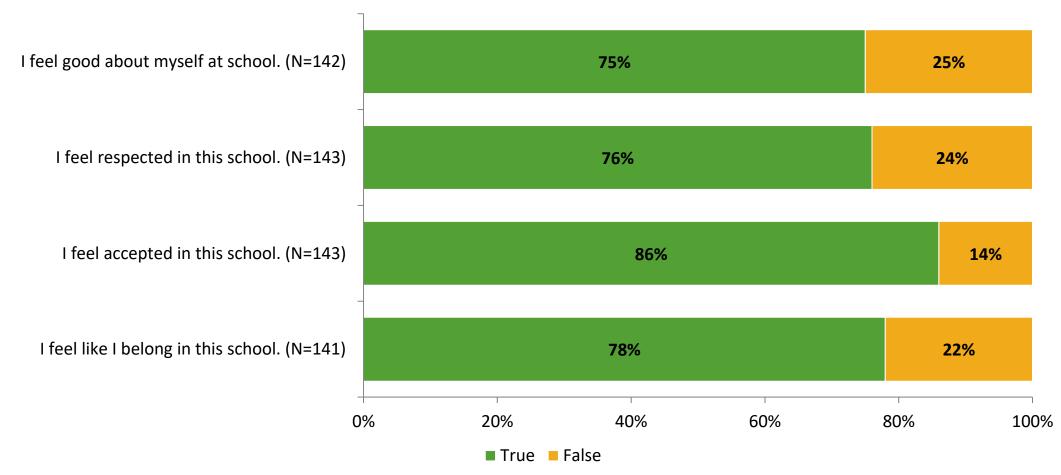

#### Acceptance

Thinking about how you feel/act most of the time, are the following statements true or false?

K12 Insight 🔾