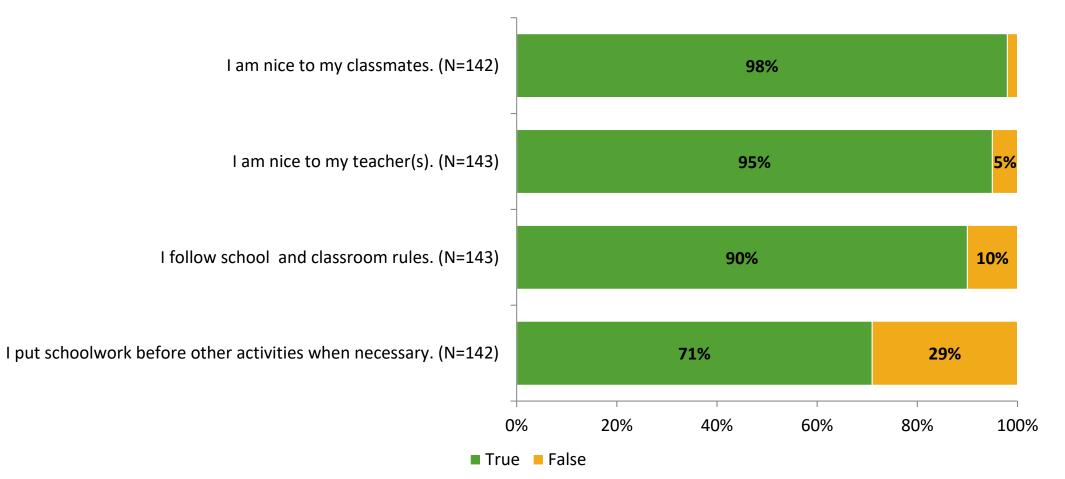

## Self-Management

Thinking about how you feel/act most of the time, are the following statements true or false?

K12 Insight 🔾