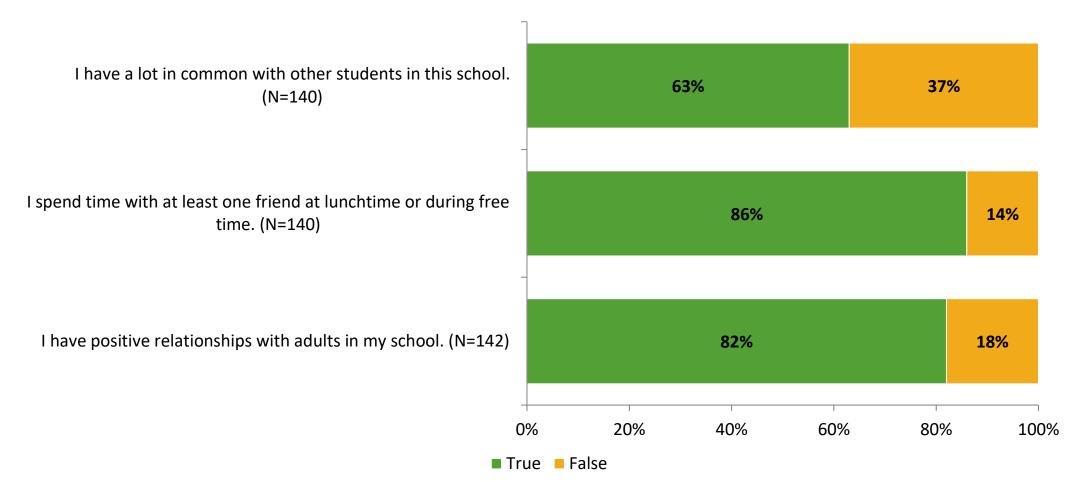

#### **Relationships with Peers**

Thinking about how you feel/act most of the time, are the following statements true or false?

K12 Insight 🔾

## **Relationships with Adults in School**

Thinking about how you feel/act most of the time, are the following statements true or false?