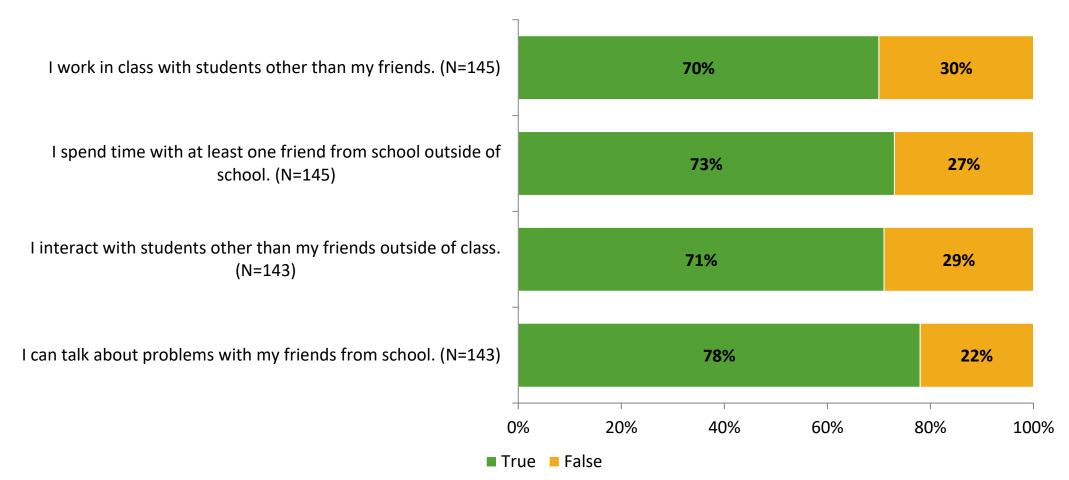

#### **Relationships with Peers**

Thinking about how you feel/act most of the time, are the following statements true or false?

K12 Insight 🔾