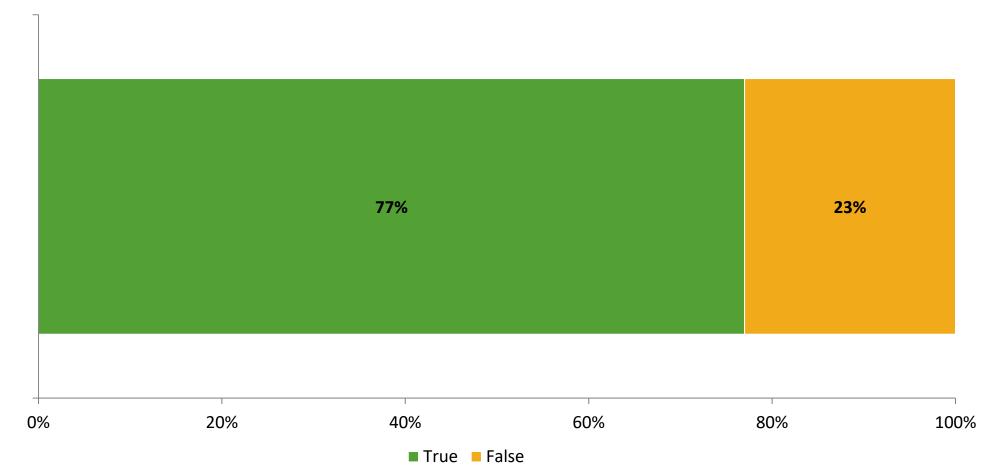

#### **Like School**

Thinking about how you feel/act most of the time, is the following statement true or false?

Generally, I like school. (N=135)

K12 Insight 🔾