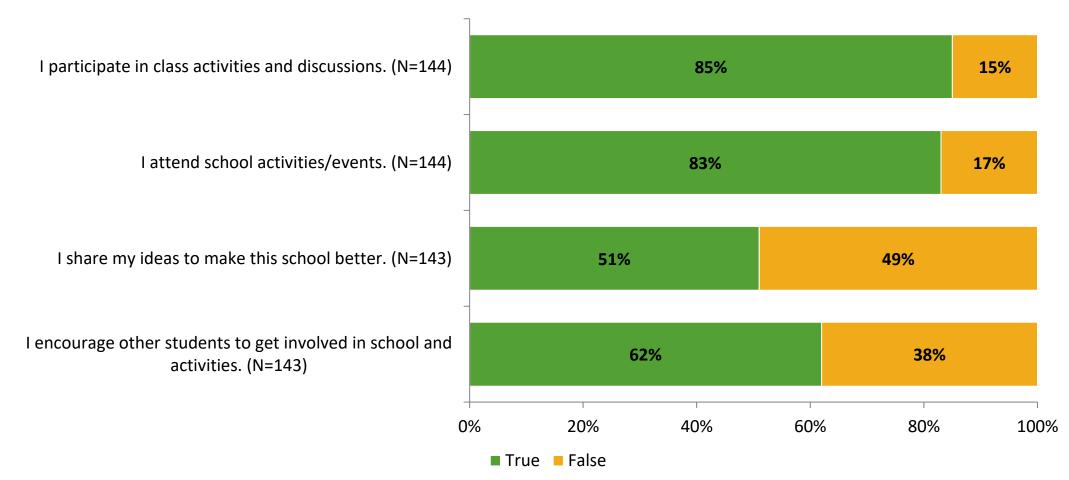

#### Involvement

Thinking about how you feel/act most of the time, are the following statements true or false?

K12 Insight 🔾