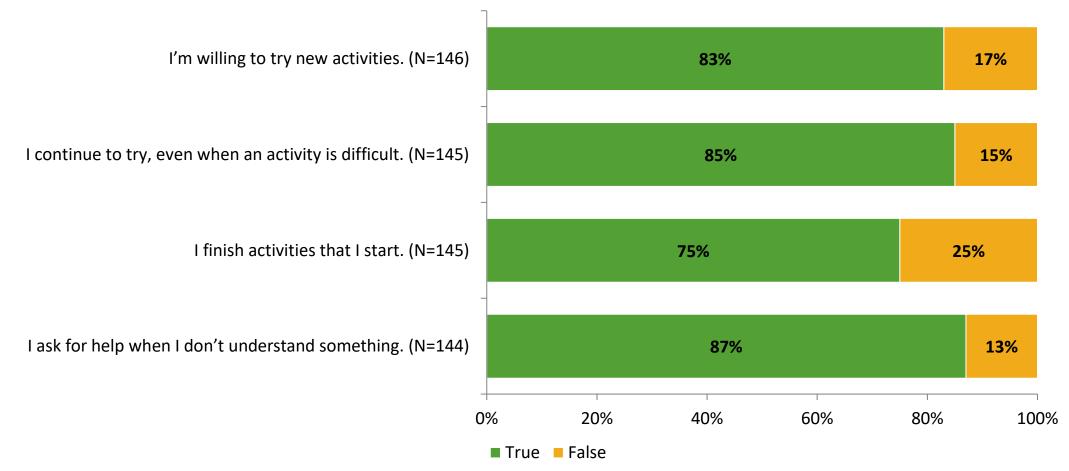

#### Grit

Thinking about how you feel/act most of the time, are the following statements true or false?