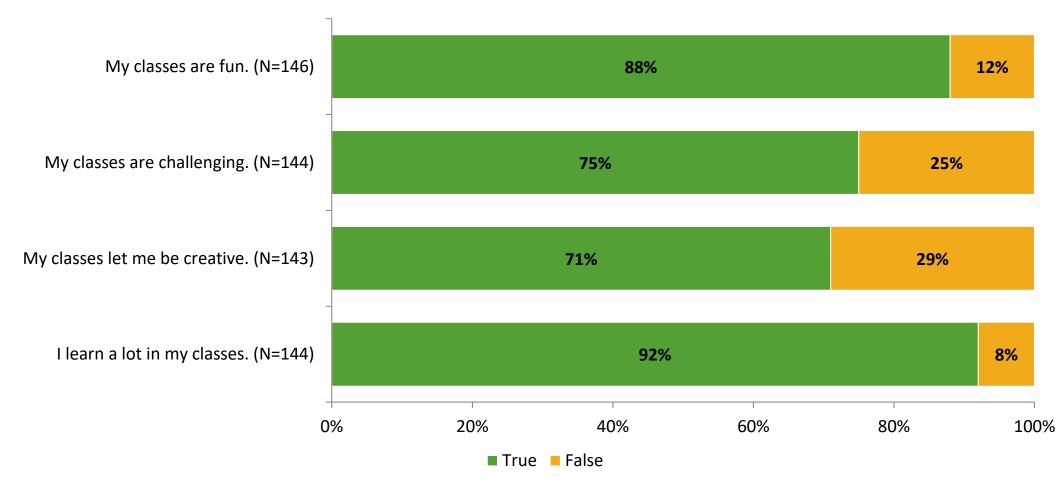

#### **Class Experience**

Thinking about how you feel/act most of the time, are the following statements true or false?

K12 Insight 🔾